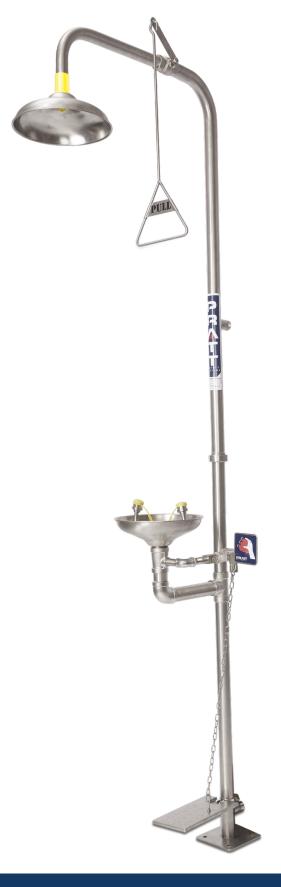

# PRATT COMBINATION 304SS SHOWER WITH EYE WASH & BOWL & FOOT TREADLE - ABS ST NOZZLE

#### **FEATURES**

- Shower stanchion and fittings are 304SS
- 304 Stainless Steel Shower Head
- 304 Stainless Steel Eye Wash Bowl
- Hand and Foot Operated via Push Handle, Foot Treadle and Pull Rod
- Stainless Steel Eyewash assembly with Plastic Dust Caps