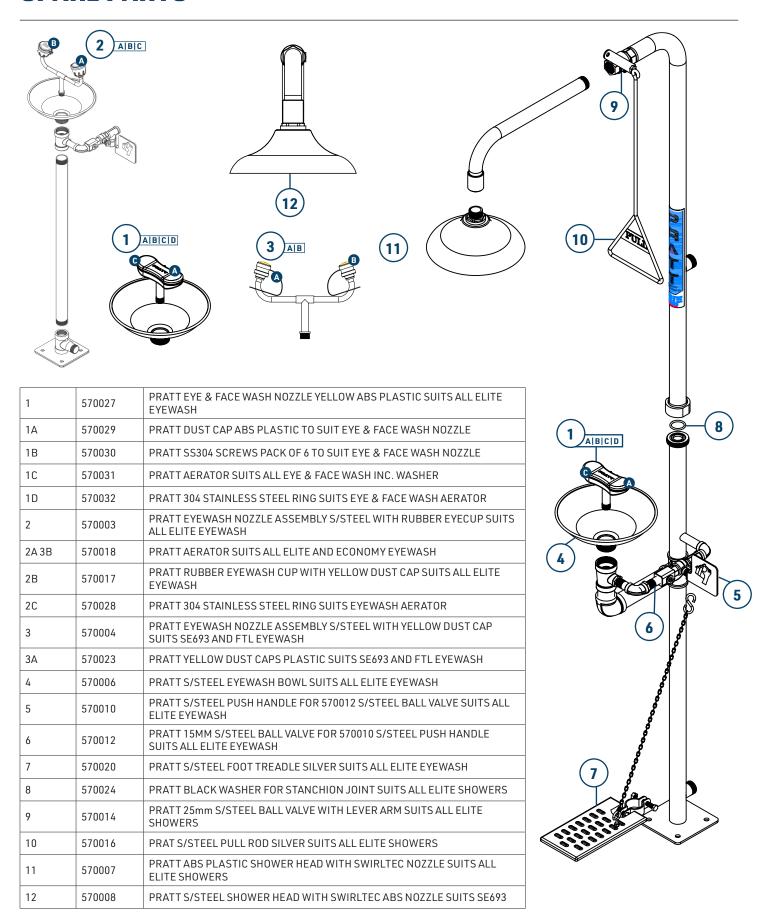

|
| MINIMUM PERFORMANCE REQUIREMENTS             | 210kPa / 30PSI *Caution should be taken when pressure exceeds 550 kPa |
| FLOW OUTPUT (AT MIN PERFORMANCE REQUIREMENT) | Shower 80 LPM Eye Wash 15 LPM Eye-Face Wash 30 LPM                    |
| WEIGHT(KG)                                   | 18                                                                    |
| DIMENSIONS(CM)                               | 122 X 19 X 37                                                         |

Installation of emergency showers, eye and eye/face wash equipment shall be in accordance with AS/NZS4775 or ANSI Standard Z358.1 - whichever is applicable to the installation. PRATT Safety advises due to ongoing research and development, specifications may change without notice.



## **SPARE PARTS**