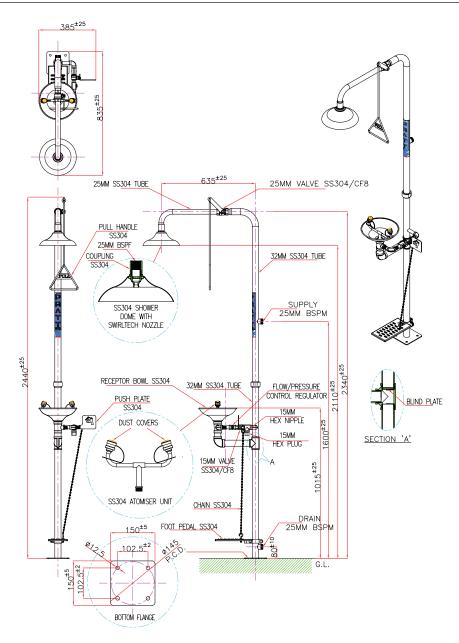

# PRATT COMBINATION 304SS SHOWER WITH EYE WASH & BOWL & FOOT TREADLE - ABS ST NOZZLE

| TECHNICAL INFORMATION                        |                                                                       |
|----------------------------------------------|-----------------------------------------------------------------------|
| INLET CONNECTION                             | 25mm BSPM                                                             |
| WATER SUPPLY-LINE SIZE                       | 25mm *Must be hydraulically sized to meet requirements.               |
| OUTLET CONNECTION                            | 25mm BSPM                                                             |
| MINIMUM PERFORMANCE REQUIREMENTS             | 210kPa / 30PSI *Caution should be taken when pressure exceeds 550 kPa |
| FLOW OUTPUT (AT MIN PERFORMANCE REQUIREMENT) | Shower 80 LPM Eye Wash 15 LPM Eye-Face Wash 30 LPM                    |
| WEIGHT(KG)                                   | 18                                                                    |
| DIMENSIONS(CM)                               | 122 X 19 X 37                                                         |